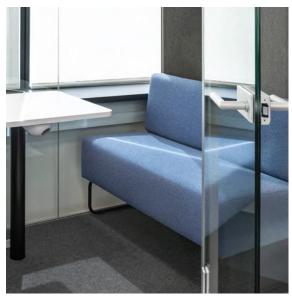

# Silen sofas

# LOW

### Size

1130 mm/44.5 in x 797 mm/31.4 in x 600 mm/23.6 in

#### Standard colours\*

POD CS Col.9804 Silver Melange POD CS Col.9281 Antracit POD CS Col.8033 Black

### HIGH

### Size

1130 mm/44.5 in x 1197 mm/47.1 in x 600 mm/23.6 in

### Standard colours\*

POD CS Col.9804 Silver Melange POD CS Col.9281 Antracit

POD CS Col.8033 Black

Black

Antracit

Silver Melange

<sup>\*</sup>other colours available upon request

<sup>\*\*</sup> Sofa fabric as shown in the picture: POD CS 9601 Sky Melange