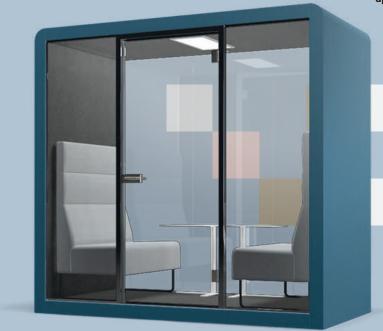

# For a smooth dialogue

Space 2 is a stylish interior space element that separates the high focus work area from its more relaxed cousins. A perfect fit for a focused work session for two but can fit up to four people with no hassle.

The modular structure means that you can quickly change your Space size when you need it. By adding modules you can upgrade your Space for up to eight people.

Modular

Quiet

Smart

Wheels for relocation

Easy to Install