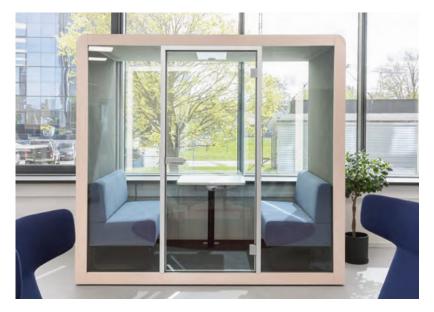

# For a smooth dialogue

Space 2 is a stylish interior space element that separates the high focus work area from its more relaxed cousins. A perfect fit for a focused work session for two but can fit up to four people with no hassle.

The modular structure means that you can quickly change your Space size when you need it. By adding modules you can upgrade your Space for up to eight people.

Modular

Quiet

Smart

Wheels for relocation

Easy to Install

### Size

Exterior 240 x 229 x 122 cm

94 x 90 x 48 in

Interior 220 x 205 x 116 cm

87 x 81 x 46 in

# Weight

670 kg/1477 lb