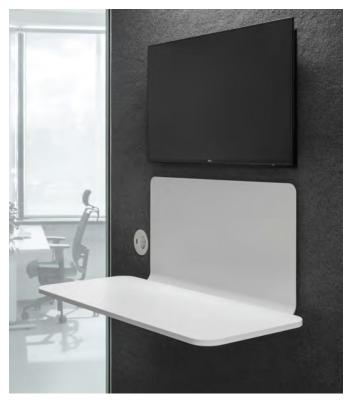

## VC - video conference ready

Universal bracket, fits variety of screens Perfect fit for 24" screen (as shown in the picture) Universal monitor power cord included Screen not included Custom size ergonomic table