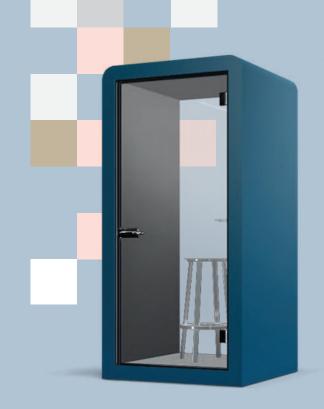

## For uninterrupted calls

Silen's smallest Space brings the greatest relief.

Space 1 puts your work space to most efficient use by creating an island of silence in an open space.

SPACE 1
Silent room for 1 person

#### Size

Exterior 110 x 229 x 110 cm 43 x 90 x 43 in

Interior 90 x 205 x 101 cm 35 x 81 x 40 in

#### **Glass**

Clear glass up to Rw 40 dB

#### Wall, Ceiling

EchoFree acoustic panels, standard colours