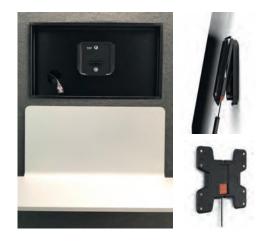

## VC - video conference ready

Universal bracket, fits variety of screens Perfect fit for 24" screen (as shown in the picture) Universal monitor power cord included Screen not included Custom size ergonomic table