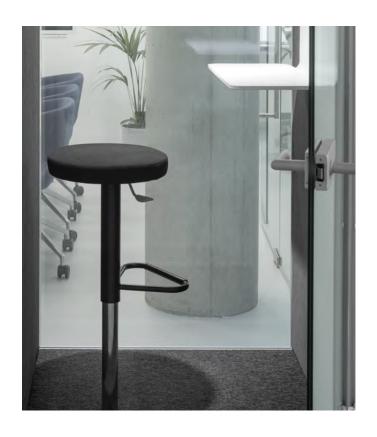

## Integrated stool

## Size

Diameter: 350 mm/13.8 in Height (adjustable): min 560 mm/22.4 in max 820 mm/32.3 in

#### Standard colours

Seat fabric: dark grey (POD CS Col.9281 Antracit, others available upon request)

Adjustable leg: black (with chrome bottom tube)