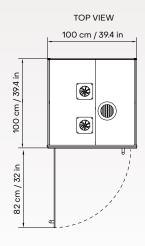

#### **GENERAL PRODUCT INFO**

| Exterior size     | 100 × 222 × 100 cm                                                                       |
|-------------------|------------------------------------------------------------------------------------------|
| (W×H×D)           | 39.4 × 87.4 × 39.4 in                                                                    |
| Interior size     | 87 × 204 × 98 cm                                                                         |
| (W×H×D)           | 34.2 × 80.3 × 38.6 in                                                                    |
| Weight (net)      | 300 kg / 661.4 lb                                                                        |
| Door handedness   | left- and right-handed door in one                                                       |
| Air ventilation   | low consumption air circulation system (max 3.4 W)                                       |
| Air flow          | air circulation speed is more than 22 l/s (79 m³/h) (47 ft³/min)                         |
| Lighting          | energy-efficient LED light (6.7 W, 4,000 K, 900 lm)                                      |
| Power outlets     | 1 × 110-230 V + 1 × USB-A/C                                                              |
| Power cord        | 3 m / 9 ft 10 in                                                                         |
| Exterior material | painted sheet metal                                                                      |
| Glass             | sound control laminated safety glass                                                     |
| Floor             | antistatic and stain resistant low loop pile carpet for public spaces, EN 1307           |
| Acoustic surfaces | acoustic EchoFree panel                                                                  |
| Adjustable glides | for easy leveling from inside the booth                                                  |
| Table             | built-in table with antibacterial laminate finish, 680 × 300 × 132 mm / 28 × 12 × 5,2 in |
|                   |                                                                                          |