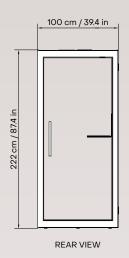

#### **GENERAL PRODUCT INFO**

| Exterior size     | 100 × 222 × 100 cm                                                                       |
|-------------------|------------------------------------------------------------------------------------------|
| (W×H×D)           | 39.4 × 87.4 × 39.4 in                                                                    |
| Interior size     | 87 × 204 × 98 cm                                                                         |
| (W×H×D)           | 34.2 × 80.3 × 38.6 in                                                                    |
| Weight (net)      | 300 kg / 661.4 lb                                                                        |
| Door handedness   | left- and right-handed door in one                                                       |
| Air ventilation   | low consumption air circulation system (max 3.4 W)                                       |
| Air flow          | air circulation speed is more than 22 l/s (79 m³/h) (47 ft³/min)                         |
| Lighting          | energy-efficient LED light (6.7 W, 4,000 K, 900 lm)                                      |
| Power outlets     | 1 × 110-230 V + 1 × USB-A/C                                                              |
| Power cord        | 3 m / 9 ft 10 in                                                                         |
| Exterior material | painted sheet metal                                                                      |
| Glass             | sound control laminated safety glass                                                     |
| Floor             | antistatic and stain resistant low loop pile carpet for public spaces, EN 1307           |
| Acoustic surfaces | acoustic EchoFree panel                                                                  |
| Adjustable glides | for easy leveling from inside the booth                                                  |
| Table             | built-in table with antibacterial laminate finish, 680 × 300 × 132 mm / 28 × 12 × 5,2 in |
|                   |                                                                                          |