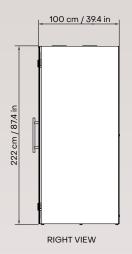

#### **GENERAL PRODUCT INFO**

| Exterior size     | 100 × 222 × 100 cm                                                                       |
|-------------------|------------------------------------------------------------------------------------------|
| (W×H×D)           | 39.4 × 87.4 × 39.4 in                                                                    |
| Interior size     | 87 × 204 × 98 cm                                                                         |
| (W×H×D)           | 34.2 × 80.3 × 38.6 in                                                                    |
| Weight (net)      | 300 kg / 661.4 lb                                                                        |
| Door handedness   | left- and right-handed door in one                                                       |
| Air ventilation   | low consumption air circulation system (max 3.4 W)                                       |
| Air flow          | air circulation speed is more than 22 l/s (79 m³/h) (47 ft³/min)                         |
| Lighting          | energy-efficient LED light (6.7 W, 4,000 K, 900 lm)                                      |
| Power outlets     | 1 × 110-230 V + 1 × USB-A/C                                                              |
| Power cord        | 3 m / 9 ft 10 in                                                                         |
| Exterior material | painted sheet metal                                                                      |
| Glass             | sound control laminated safety glass                                                     |
| Floor             | antistatic and stain resistant low loop pile carpet for public spaces, EN 1307           |
| Acoustic surfaces | acoustic EchoFree panel                                                                  |
| Adjustable glides | for easy leveling from inside the booth                                                  |
| Table             | built-in table with antibacterial laminate finish, 680 × 300 × 132 mm / 28 × 12 × 5,2 in |
|                   |                                                                                          |