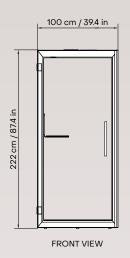

#### **GENERAL PRODUCT INFO**

| Exterior size     | 100 × 222 × 100 cm                                                                       |
|-------------------|------------------------------------------------------------------------------------------|
| (W×H×D)           | 39.4 × 87.4 × 39.4 in                                                                    |
| Interior size     | 87 × 204 × 98 cm                                                                         |
| (W×H×D)           | 34.2 × 80.3 × 38.6 in                                                                    |
| Weight (net)      | 300 kg / 661.4 lb                                                                        |
| Door handedness   | left- and right-handed door in one                                                       |
| Air ventilation   | low consumption air circulation system (max 3.4 W)                                       |
| Air flow          | air circulation speed is more than 22 l/s (79 m³/h) (47 ft³/min)                         |
| Lighting          | energy-efficient LED light (6.7 W, 4,000 K, 900 lm)                                      |
| Power outlets     | 1 × 110-230 V + 1 × USB-A/C                                                              |
| Power cord        | 3 m / 9 ft 10 in                                                                         |
| Exterior material | painted sheet metal                                                                      |
| Glass             | sound control laminated safety glass                                                     |
| Floor             | antistatic and stain resistant low loop pile carpet for public spaces, EN 1307           |
| Acoustic surfaces | acoustic EchoFree panel                                                                  |
| Adjustable glides | for easy leveling from inside the booth                                                  |
| Table             | built-in table with antibacterial laminate finish, 680 × 300 × 132 mm / 28 × 12 × 5,2 in |
|                   |                                                                                          |