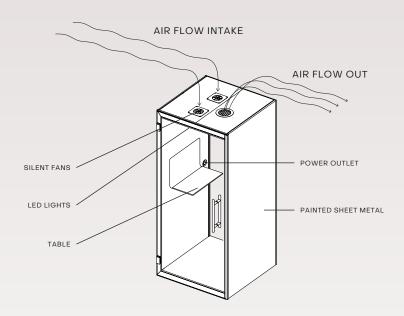

Chatbox uses a technology that keeps the booths ventilated, ensuring fresh air throughout your time spent inside.

Quick assembly

It takes about an hour for two people to assemble.

Accessories? Check

Whiteboard and screen brackets with cable management are available for Chatbox.

#### **GENERAL PRODUCT INFO**

| Exterior size     | 100 × 222 × 100 cm                                                                       |
|-------------------|------------------------------------------------------------------------------------------|
| (W×H×D)           | 39.4 × 87.4 × 39.4 in                                                                    |
| Interior size     | 87 × 204 × 98 cm                                                                         |
| (W×H×D)           | 34.2 × 80.3 × 38.6 in                                                                    |
| Weight (net)      | 300 kg / 661.4 lb                                                                        |
| Door handedness   | left- and right-handed door in one                                                       |
| Air ventilation   | low consumption air circulation system (max 3.4 W)                                       |
| Air flow          | air circulation speed is more than 22 l/s (79 m³/h) (47 ft³/min)                         |
| Lighting          | energy-efficient LED light (6.7 W, 4,000 K, 900 lm)                                      |
| Power outlets     | 1 × 110-230 V + 1 × USB-A/C                                                              |
| Power cord        | 3 m / 9 ft 10 in                                                                         |
| Exterior material | painted sheet metal                                                                      |
| Glass             | sound control laminated safety glass                                                     |
| Floor             | antistatic and stain resistant low loop pile carpet for public spaces, EN 1307           |
| Acoustic surfaces | acoustic EchoFree panel                                                                  |
| Adjustable glides | for easy leveling from inside the booth                                                  |
| Table             | built-in table with antibacterial laminate finish, 680 × 300 × 132 mm / 28 × 12 × 5,2 in |
|                   |                                                                                          |

### Extra features

Retractable coat/bag hook

Air flow and lighting dimmer

Occupancy light

#### **EXTRA FEATURE**

| Retractable coat/bag hook    | A practical and nice-looking foldable hook for coat or bag                                                                          |
|------------------------------|-------------------------------------------------------------------------------------------------------------------------------------|
| Air flow and lighting dimmer | A well-designed and functional touch screen to adjust air-flow speed and lights to create your own comfort zone                     |
| Occupancy light              |                                                                                                                                     |
| Whiteboard                   | Magnetic laminate surface, 595 × 750 mm / 28 × 30 in                                                                                |
| Screen bracket               | Universal bracket in accordance with VESA standard, for up to 24" screen (screen not included)                                      |
| Seating                      | · Integrated stool with leg rest, height adjustable<br>560–820 mm / 22.4–32.3 in, seat fabric dark gray<br>· HAY Revolver bar stool |