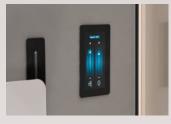

### Extra features

Retractable coat/bag hook

Air flow and lighting dimmer

Occupancy light

#### **EXTRA FEATURE**

| Retractable coat/bag hook    | A practical and nice-looking foldable hook for coat or bag                                                                          |
|------------------------------|-------------------------------------------------------------------------------------------------------------------------------------|
| Air flow and lighting dimmer | A well-designed and functional touch screen to adjust air-flow speed and lights to create your own comfort zone                     |
| Occupancy light              |                                                                                                                                     |
| Whiteboard                   | Magnetic laminate surface, 595 × 750 mm / 28 × 30 in                                                                                |
| Screen bracket               | Universal bracket in accordance with VESA standard, for up to 24" screen (screen not included)                                      |
| Seating                      | · Integrated stool with leg rest, height adjustable<br>560–820 mm / 22.4–32.3 in, seat fabric dark gray<br>· HAY Revolver bar stool |