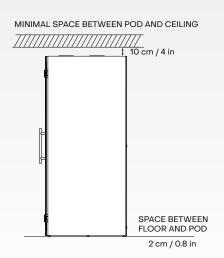

#### **GENERAL PRODUCT INFO**

| Exterior size     | 100 × 222 × 100 cm                                                                       |
|-------------------|------------------------------------------------------------------------------------------|
| (W×H×D)           | 39.4 × 87.4 × 39.4 in                                                                    |
| Interior size     | 87 × 204 × 98 cm                                                                         |
| (W×H×D)           | 34.2 × 80.3 × 38.6 in                                                                    |
| Weight (net)      | 300 kg / 661.4 lb                                                                        |
| Door handedness   | left- and right-handed door in one                                                       |
| Air ventilation   | low consumption air circulation system (max 3.4 W)                                       |
| Air flow          | air circulation speed is more than 22 l/s (79 m³/h) (47 ft³/min)                         |
| Lighting          | energy-efficient LED light (6.7 W, 4,000 K, 900 lm)                                      |
| Power outlets     | 1 × 110-230 V + 1 × USB-A/C                                                              |
| Power cord        | 3 m / 9 ft 10 in                                                                         |
| Exterior material | painted sheet metal                                                                      |
| Glass             | sound control laminated safety glass                                                     |
| Floor             | antistatic and stain resistant low loop pile carpet for public spaces, EN 1307           |
| Acoustic surfaces | acoustic EchoFree panel                                                                  |
| Adjustable glides | for easy leveling from inside the booth                                                  |
| Table             | built-in table with antibacterial laminate finish, 680 × 300 × 132 mm / 28 × 12 × 5,2 in |
|                   |                                                                                          |