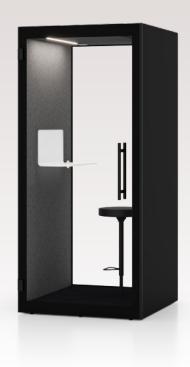

# **Chatbox Single**

For deep work, private calls, or a creative session.

A space to focus on your own or make uninterrupted phone calls.

Keep your conversations private while keeping background noise out.

ຼິກິ Made by Silen

Made by the team behind Silen Space, the Chatbox is a simplified version of our most popular phone booth, leaving only the essential purpose in its simplest functional form.

**Ventilation** 

Chatbox uses a technology that keeps the booths ventilated, ensuring fresh air throughout your time spent inside.

Quick assembly

It takes about an hour for two people to assemble.

Accessories? Check

Whiteboard and screen brackets with cable management are available for Chatbox.

**Left- and right-handed door in one**You can change the door handedness at any time.

#### **CHATBOX SINGLE**